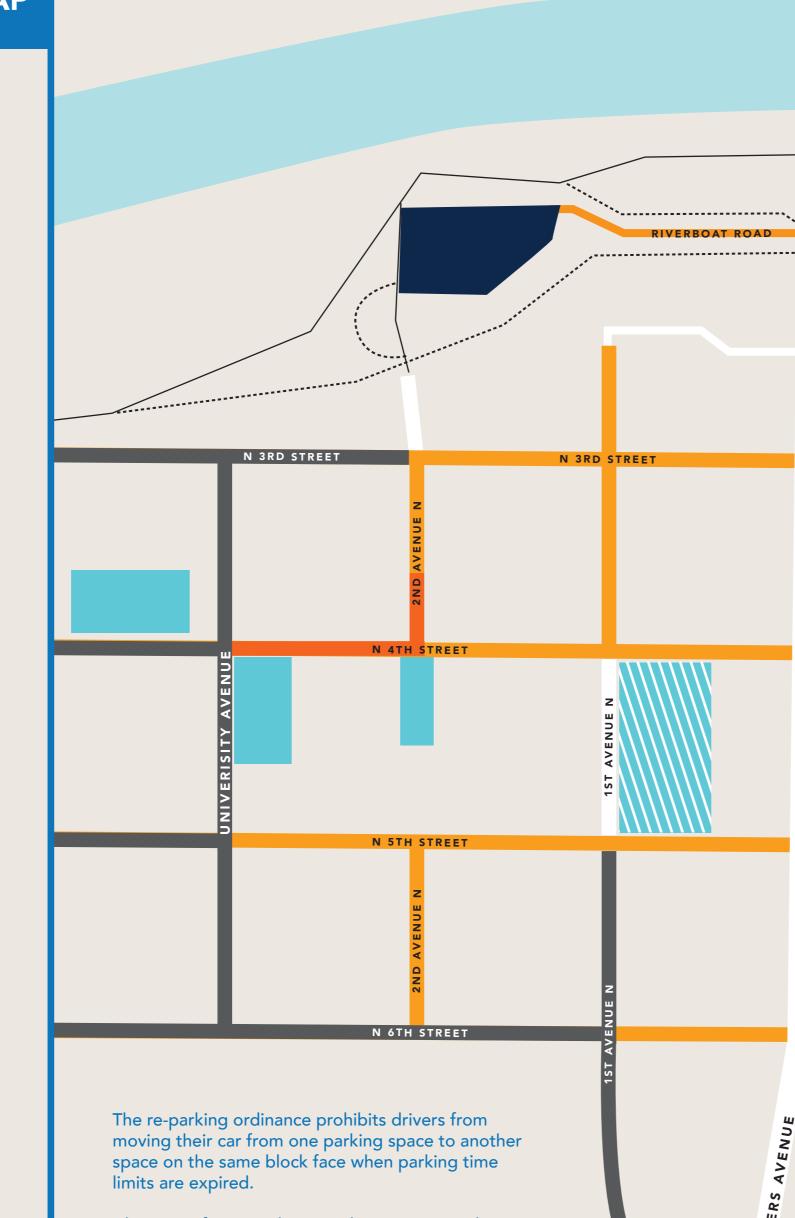

# **DOWNTOWN PARKING MAP**

### **ON-STREET PARKING**

**15/30-MIN** 

2-HOUR

# **NO PARKING**

8:00am-5:00pm Monday-Friday No Hourly Limit after 5pm Weekdays, and all day Saturday-Sunday

Always confirm time limits and restrictions with posted signage on-street, in lots, or ramps.