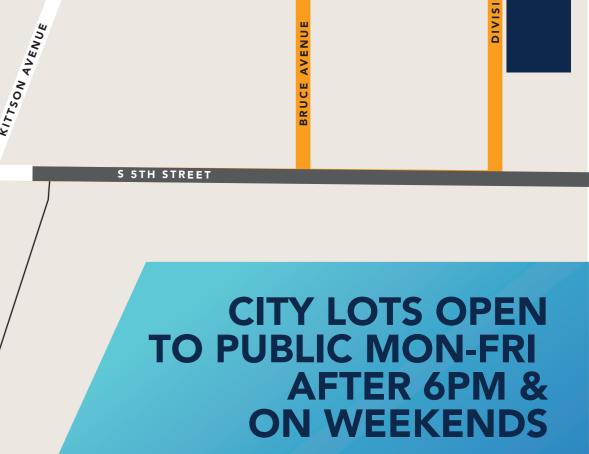

# **DOWNTOWN PARKING MAP**

## **PARKING RAMPS**

MON-FRI 8am-6pm 2-HR PARKING ON MAIN LEVEL WHERE INDICATED

### MON-FRI AFTER 6pm AND SAT-SUN

NO TIME LIMIT ON 2-HR ZONE AND MAROON ZONES

### MON-FRI 8am-6pm

CORPORATE CUSTOMER PARKING ON MAIN LEVEL 2-HR PARKING ON MAIN LEVEL WHERE INDICATED

#### MON-FRI AFTER 6pm AND SAT-SUN

NO TIME LIMIT ON MAIN FLOOR CUSTOMER PARKING AND 2-HR ZONE

# **CITY PARKING LOTS**

MON-FRI 6pm-6am SAT-SUN ALL DAY

ALL DAY EVERY DAY

### **ON-STREET PARKING**

**15/30-MIN** 

2-HOUR



# **NO PARKING**

8:00am-5:00pm Monday-Friday No Hourly Limit after 5pm Weekdays, and all day Saturday-Sunday







Always confirm time limits and restrictions with posted signage on-street, in lots, or ramps.



S 3RD STREET

S 4TH STREET

CENTRAL & CORPORATE RAMP 2-HOUR PARKING MON-FRI 8-5 NO TIME LIMIT AFTER 5 & ON WEEKENDS

S 3RD STREET

D N

Σ

Δ